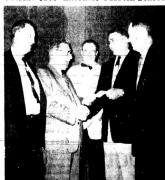

# Present \$100 Check to Martin School FLOYD G. O.P.

J. B. Blalock, state manager, Woodmen of the World, is here shown presenting a \$100 check on behalf of Woodmen Camp No. 114 at Martia to Robert Goble, president of the Martin Parent-Teacher Association. Shown in the photo, from left, are Ernest Turner, Icral Woodmen representative, Mr. Balock, William Martin, Camp socretary, Mr. Goble and James Salisbury, principal of Martin schools.